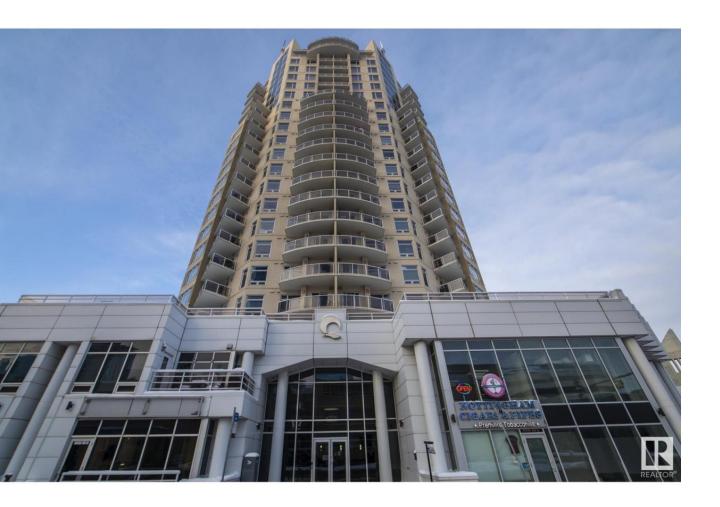

## Edmonton Alberta

\$299,900

Welcome to the highly desired Quest building. This 13th floor 2 bed, 2 bath CORNER UNIT with heated underground parking has an unbeatable location directly across the street from Macewan University and Rogers Place and Ice District, offering you world class dining and shopping and amenities at your fingertips. This impeccable 13th floor corner unit has a great ultra modern stye and affords breathtaking views of our city. This unit is fully loaded with BRAND NEW VINYL PLANK flooring and high end steel appliances and granite countertops throughout. Welcome home to the Quest and be a part yeg's vibrant downtown and be in the heart of it all. (id:6769)