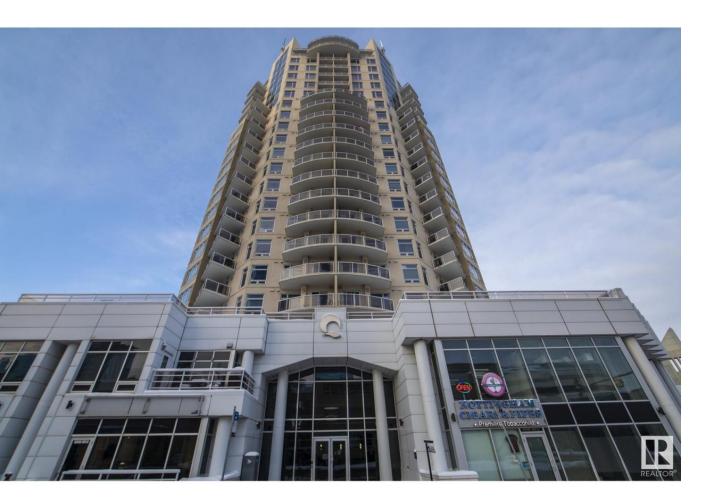

## Edmonton Alberta

Welcome to the highly desired Quest building. This 13th floor 2 bed, 2 bath CORNER UNIT with heated underground parking has an unbeatable location directly across the street from Macewan University and Rogers Place and Ice District, offering you world class dining and shopping and amenities at your fingertips. This impeccable 13th floor corner unit has a great ultra modern stye and affords breathtaking views of our city. This unit is fully loaded with BRAND NEW VINYL PLANK flooring and high end steel appliances and granite countertops throughout. Welcome home to the Quest and be a part yeg's vibrant downtown and be in the heart of it all. (id:6769)