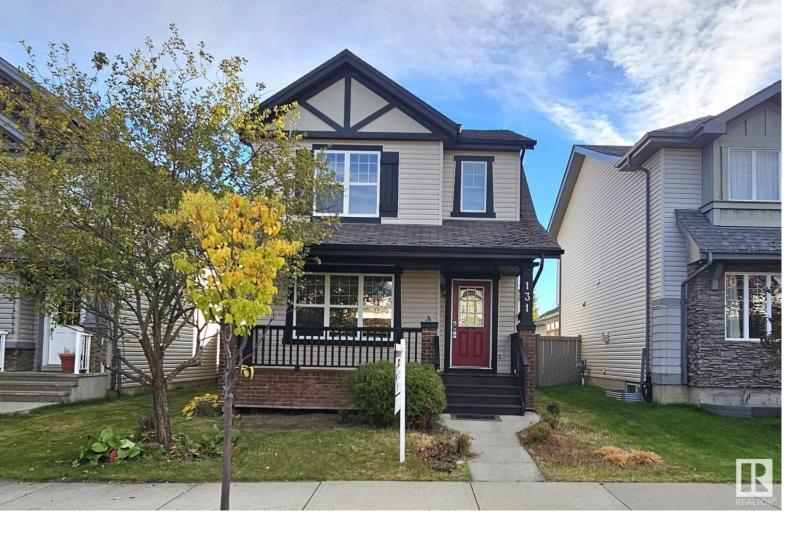

## 131 63 Street Edmonton AB \$450,000

1427sf 2storey in family friendly Charlesworth. Steps to multiple ponds, parks & sports park, within catchment of 5 schools. Conveniences of major travelling corridors of Henday & Ellerslie Rd. Warm & inviting neutral tones welcomes you through a well functioning floorplan. A sunny west facing living room highlights a modern electric fireplace & full dining nook. Hazelnut toned maple shaker cabinets & plenty of prep counterspace. Mudroom leads you to a spacious yard with refreshed deck, multiple flower beds & a double detached garage. Powder room & storage closets complete this level. Primary bedroom can accommodate most furniture arrangements, features a walk-in closet & 4pc ensuite. 2 additional bedrooms & 4pc bathroom for a growing family or extended guest stays. Full storage & ample room for laundry on lower level. Basement is framed for future use. Affordability meets function. Great starter home or investment property. Immediate possession available.