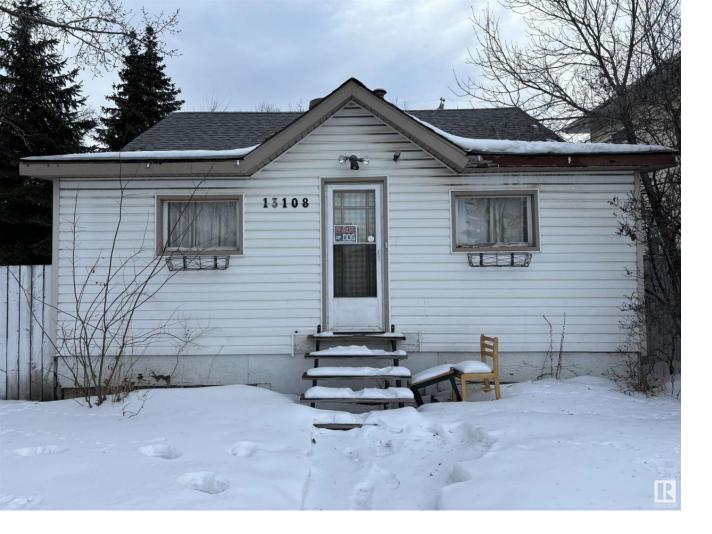

## Edmonton Alberta

\$190,000

Fantastic redevelopment opportunity on a lot siding an alleyway in the neighbourhood of Balwin! This property features a 53 x 115 lot with excellent proximity to schools, Balwin community league, Ralph Hopp Park, commercial amenities, major throughways and more! \*Property is being sold as-is, where-is with no warranties or representations. (id:6769)