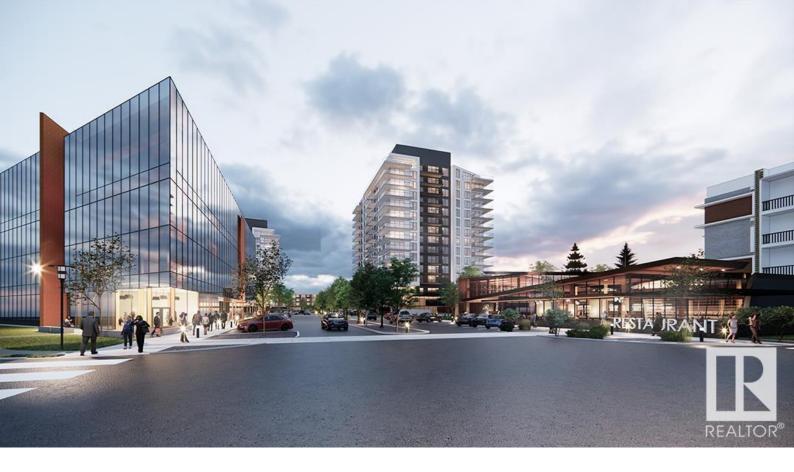

## 260 Bellerose Drive 1311 St. Albert AB

\$873,495

Welcome to Riverbank Landing!! A stunning new premium development on the banks of the Sturgeon River Valley. Solid concrete & steel construction. Unobstructed river valley view and will be ready for possession in the fall of 2025. Concrete construction provides superior privacy and advanced fire safety. Quality features through out include; 9ft ceilings, oversized windows, quartz countertops, porcelain tile, plank flooring, premium appliance pkg and much more!! Includes underground parking & storage space with option to upgrade to private double garage. Expand your living space with a 254sf covered patio with gas bbq hookup and water outlet. Well designed amenities include; an impressive 2 story lobby, spacious event centre, residents lounge, rooftop patio, guest suite, fitness facility, car wash & 3 elevators!! Just steps to boutique shopping, unique restaurants & professional services. Direct access to the tranquil Red Willow Trail System with its over 65 kms of walking trails.