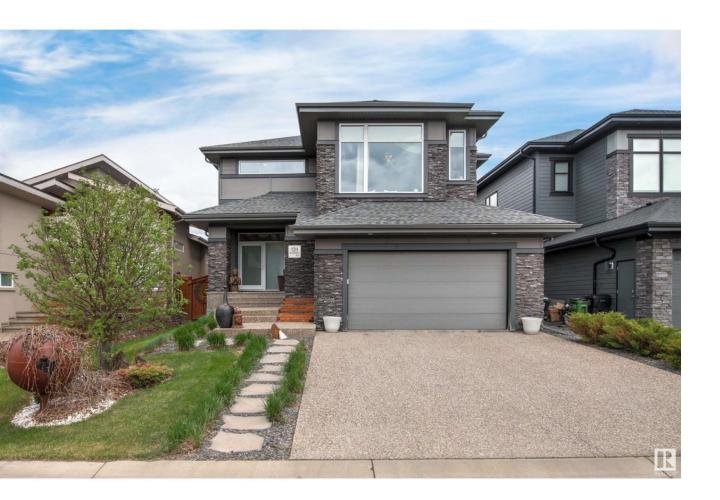

## Edmonton Alberta

\$1,049,000

A Gorgeous Custom Designed 2 Storey 5 Bedroom Family Home located in the Prestigious Hays Ridge - close to the Jagare Ridge Golf Course. The main floor is a well designed Open Concept that features a Grand Foyer, a Gourmet Kitchen c/w quartz countertops, Bosch Stainless Steel Appliances & an Eating Bar, a bright Dining Area & a Living Room c/w a fireplace. There's a 2 piece bath, walk-in pantry, & a mud room; large windows throughout provide lots of natural light; beautiful Hardwood Flooring on the 1st & 2nd floors. The Upper Level has a Bonus Room, a large Primary Bedroom c/w a 5 piece ensuite & a walk in closet, two other bedrooms & a laundry room. On the Lower level you will find a Rec Room, a Media Room, two bedrooms & a 3 piece bathroom. Outside there is a fully landscaped yard with a multi tiered deck. Other features of the home include Air Conditioning and an oversize heated garage. Great Location - close to walking trails, golf, public transportation & shopping. (id:6769)