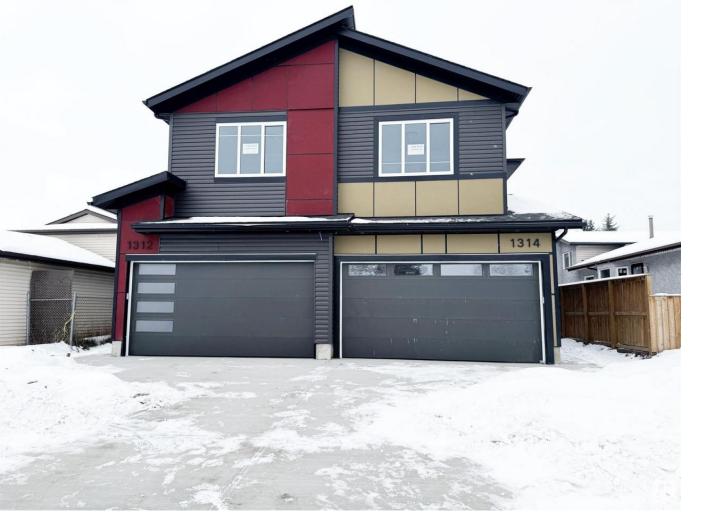

## Edmonton Alberta

\$588.000

Welcome to this stunning Brand-new two-story Duplex In an amicable, mature neighborhood of Crawford Plain with schools, parks, shopping & city transportation nearby. With approximately 2400 sq. ft. of living space on 3 levels, the home offers 5 beds & 3.5 baths. On the main, the bright & spacious living room has an electric fireplace and a tile mantle and leads to a wooden sun deck. A grand European-style kitchen boasts plenty of cabinetry, quartz countertops, under-cabinet lighting, expansive backsplashes & a spacious dining room. The upper level boasts a large master bedroom with a full bath, tub, and walk-in closet. Two generous-sized bedrooms, a bonus room, a full bath, and a laundry with a sink complete this level. The fully finished secondary suite basement with SEPARATE ENTRANCE has two beds, a kitchen, a living room, a full bath & laundry. Modern, attractive exterior with vinyl & smart board finish, a double attached garage 8' door with four sidelights further add to the beauty of this house (id:6769)