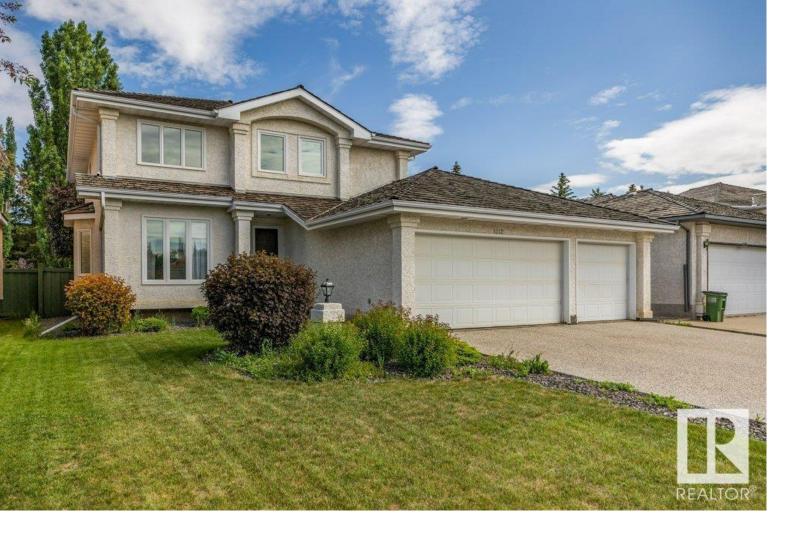

## Edmonton Alberta

Welcome to this Stunning 3 + 1 bedroom 2 Storey home with PROFESSIONLLY FINISHED BASEMENT, HEATED TRIPLE ATTACHED GARAGE, in the highly sought after neighbourhood of WEDGEWOOD HEIGHTS. This home has it all, with a grand entrance with 20' ceilings, custom oversize porcelain tile & maple hrdwd flooring throughout, Hunter Douglas Blinds, and custom lighting and beautiful modern chandeliers, newer central air conditioner and heater in garage. Natural light fills the living rm & dining rm, a French door separates the dining rm & chefs dream kitchen (5 years old), cabinets that go to the ceiling, over \$10,000.00 APPLIANCE PACKAGE, large pantry tile backsplash. Professional office with built-in desks and cabinets. Mud rm & 2 piece bthrm complete the main flr. Huge deck off the breakfast nook & family rm to the park like back yard. Upstairs has 3 spacious bdrms, the primary with walk-in closet & 4 piece ensuite, laundry rm, 4 piece bath & catwalk complete the upstairs. BSMNT has large rec rm, 1 bdrm & 2 pc bath. (id:6769)