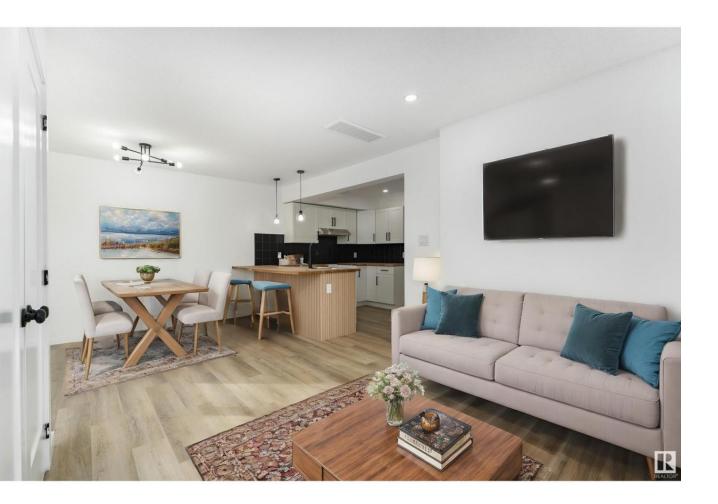

## Edmonton Alberta

\$829,900

Get Inspired in BELEVEDERE! INVESTOR ALERT! TURN KEY FULLY RENTED SIDE BY SIDE DUPLEX WITH LEGAL BASEMENT SUITES! RENTING FOR \$7,400.00 per month this property makes sense! RENOVATED TO THE STUDS and To CODE. The upper levels feature main floor laundry, spacious family room with a fireplace, large kitchen with butcher block counters and brand new appliances. Upstairs features 3 beds and 2 full baths. The master bedroom has 2 walk-in closet, 3 piece ensuite bath and front balcony! The lower levels are legal 2 bedroom suites with the added benefit of the kitchen above grade with a dining area and a private 1/2 bath and the basement features another fireplace, living room, 4 pc bath, 2 bedrooms and laundry! Nicely located in the quiet part of Belvedere, with great access to amenities, schools and transit. Fantastic opportunity. (id:6769)