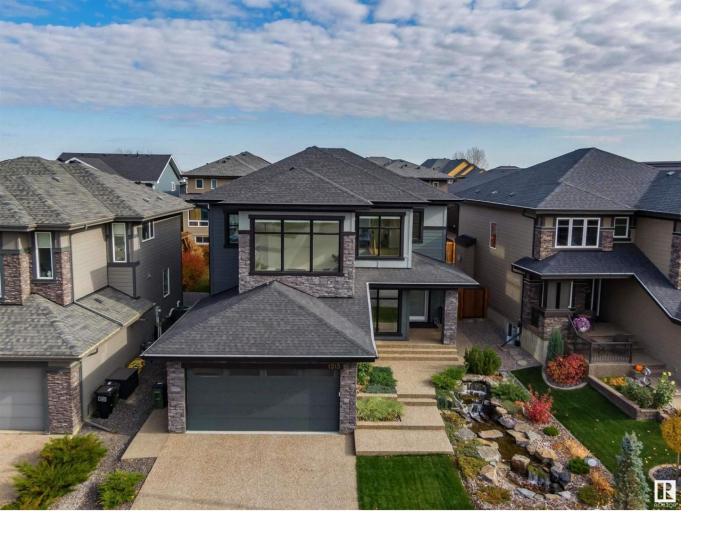

## Edmonton Alberta

\$1,168,000

Welcome to a world of luxury and sophistication built by KANVI HOMES! Step into this total living space of 4441 Sq ft. stunning property located in the prestigious community of Jagare Ridge, where elegance and comfort blend seamlessly. This spacious home boasts 5 bedrooms and 5 bathrooms, offering ample space for both family and guests. The oversized dream kitchen is a chef's delight, featuring high-end appliances, premium cabinetry, and an expansive island that is perfect for meal prep and entertaining. Upon entering, you're greeted by soaring ceilings in the foyer, setting a grand tone that carries through the rest of the home. The classy dining area exudes sophistication, ideal for hosting formal dinners or enjoying intimate family meals. Family room has 13 ft high celling and master bedroom comes Huge ensuite with walk-in closet. The garage is tandem with room for 4 cars. Upgrades are found throughout, showcasing a commitment to quality and attention to detail in every room. (id:6769)