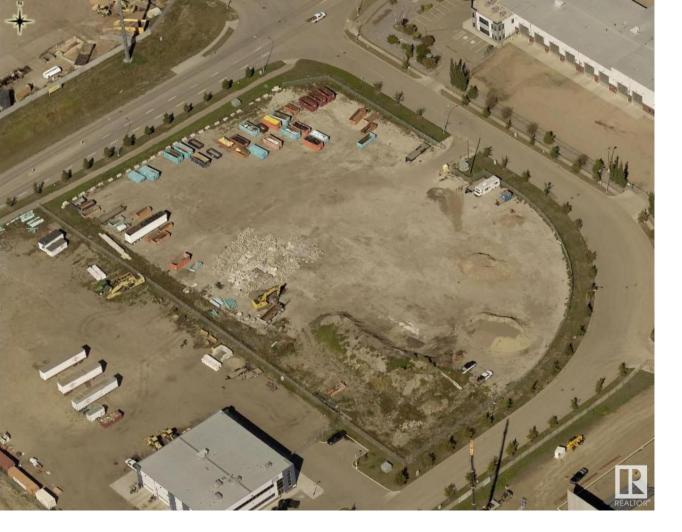

## 13130 25 Street Edmonton AB \$3,000,000

Opportunity to own 4.27 acres of IM land in prime location in Aurum Energy Park. This corner lot is fully fenced and has a compacted yard. Only 20 minutes from Edmonton's city center and excellent access to all major transportation routes. Close to Alberta's Industrial Heartland and high load corridor (access via Highway 21).