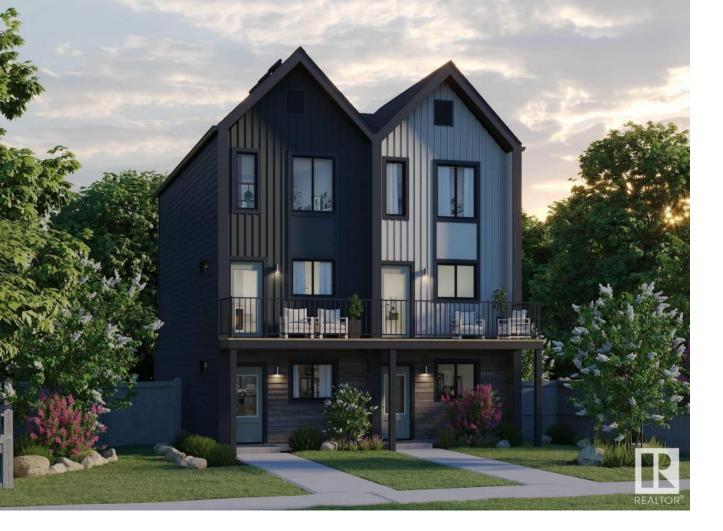

## Edmonton Alberta

\$478,415

NO CONDO FEES and AMAZING VALUE! You read that right welcome to this brand new townhouse unit the "Bryce" Built by the award winning builder Pacesetter homes and is located in one of North West Edmonton's nicest communities of Trumpeter at Big Lake. With over 1295 square Feet, this opportunity is perfect for a young family or young couple. Your main floor as you enter has a flex room/ Bedroom that is next to the entrance from the garage with a 3 piece bath. The second level has a beautiful kitchen with upgraded cabinets, upgraded counter tops and a tile back splash with upgraded luxury Vinyl plank flooring throughout the great room. The upper level has 3 bedrooms and 2 bathrooms. This home also comes completed with front and back landscaping and a attached garage. \*\*\* Photo used is of an artist rendering, home is under construction and will be complete by February 20 2026 colors may vary \*\*\* (id:6769)