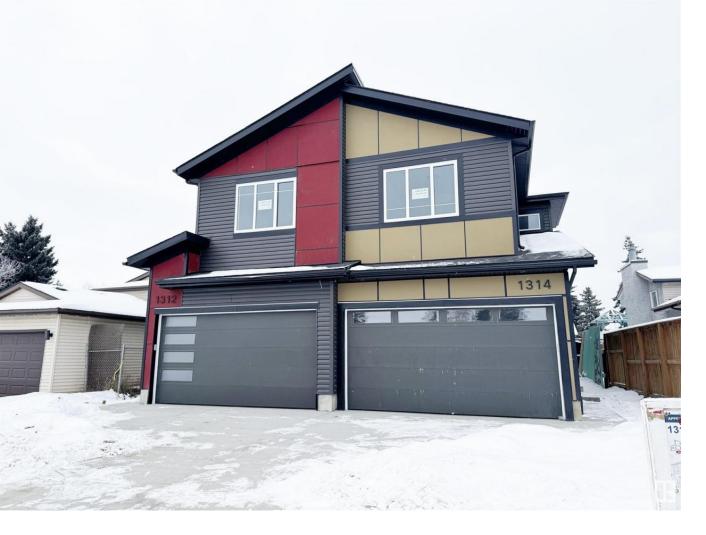

## Edmonton Alberta

\$589,900

Welcome to this stunning Brand-new two-story Duplex in an amicable, mature neighborhood of Crawford Plain with schools, parks, shopping & city transportation nearby. With approximately 2400 sq. ft. of living space on 3 levels, the home offers 5 beds & 3.5 baths. On the main, the bright & spacious living room has an electric fireplace and a tile mantle and leads to a wooden sun deck. A grand European-style kitchen boasts plenty of cabinetry, quartz countertops, under-cabinet lighting, expansive backsplashes & a spacious dining room. The upper level boasts a large master bedroom with a full bath, tub, and walk-in closet. Two generous-sized bedrooms, a bonus room, a full bath, and a laundry with a sink complete this level. The fully finished secondary suite basement with SEPARATE ENTRANCE has two beds, a kitchen, a living room, a full bath & laundry. Modern, attractive exterior with vinyl & smart board finish, a double attached garage 8' door with four sidelights further add to the beauty of this house (id:6769)