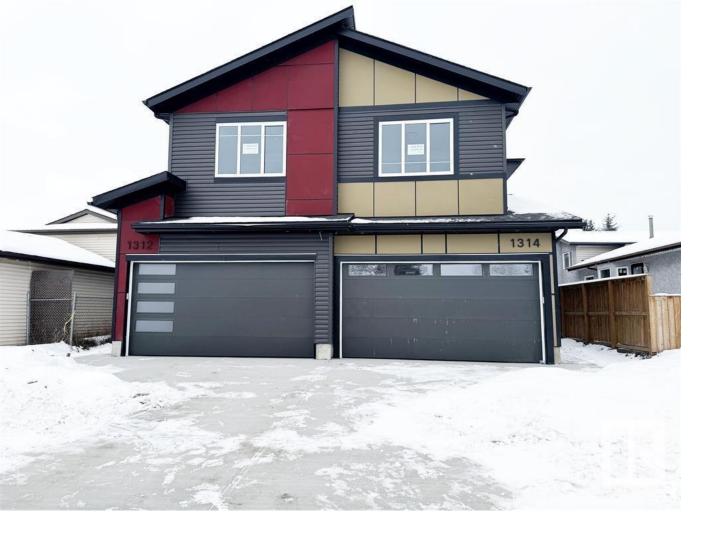

## Edmonton Alberta

Welcome to this stunning Brand-new two-story Duplex In an amicable, mature neighborhood of Crawford Plain with schools, parks, shopping & city transportation nearby. With approximately 2400 sq. ft. of living space on 3 levels, the home offers 5 beds & 3.5 baths. On the main, the bright & spacious living room has an electric fireplace and a tile mantle and leads to a wooden sun deck. A grand European-style kitchen boasts plenty of cabinetry, quartz countertops, under-cabinet lighting, expansive backsplashes & a spacious dining room. The upper level boasts a large master bedroom with a full bath, tub, and walk-in closet. Two generous-sized bedrooms, a bonus room, a full bath, and a laundry with a sink complete this level. The fully finished secondary suite basement with SEPARATE ENTRANCE has two beds, a kitchen, a living room, a full bath & laundry. Modern, attractive exterior with vinyl & smart board finish, a double attached garage 8' door with four sidelights further add to the beauty of this house (id:6769)