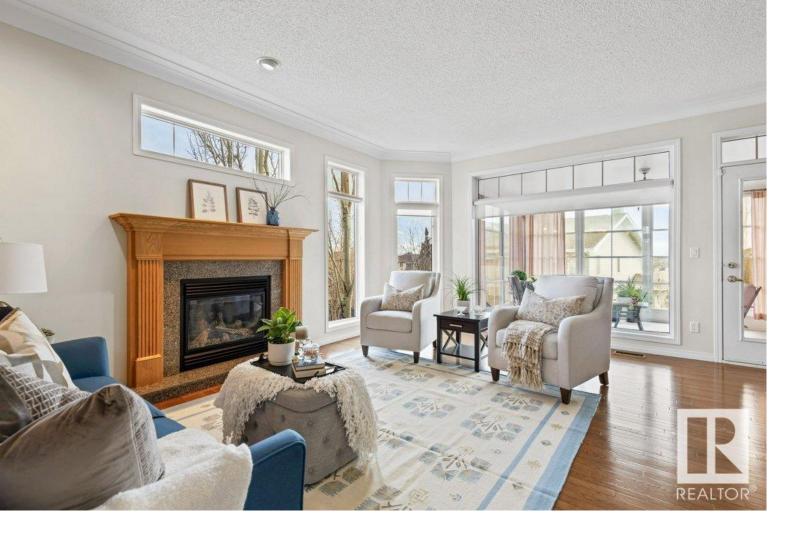

## 1315 THOMPSON Court Edmonton AB

\$695.000

Discover a maintenance-free lifestyle in this exquisite Brass III half duplex nestled in a serene crescent, designed for those seeking simplicity. (NOT A CONDO) Offering over 1600 SQFT with 9 ft. ceilings, an open layout features hardwood and ceramic floors, a large island kitchen with granite countertops and walk-in pantry, and a cozy gas fireplace in the great room. The KING SIZED PRIMARY suite boasts a 4-piece ensuite and walk-in closet, complemented by a second bedroom/office, another full bath, and main floor laundry. The walk-out basement adds a large rec/family room, third bedroom, 4 piece bath, "hobby area", and ample storage. Equipped with two furnaces, full air conditioning, irrigation system, reverse osmosis water system, plus a double garage with hot & cold water, floor drain and an EXTRA LONG DRIVEWAY. Special APPLE TREE! Landscaping and snow removal services are included. IMMACULATELY MAINTAINED - SIMPLIFY your life, move in and ENJOY all of the AMENITIES nearby in this convenient location!