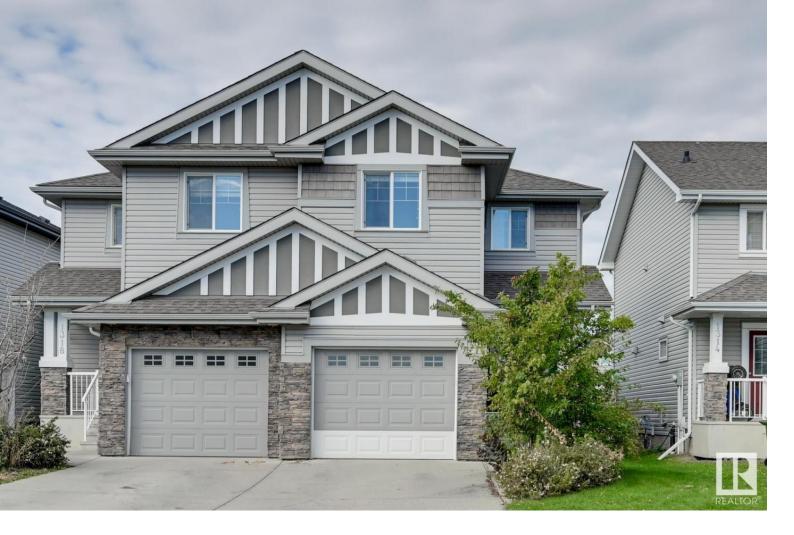

## 1316 162 Street Edmonton AB

\$409,800

First time buyer or investor ALERT! Half duplex home in highly desirable Glenridding Heights! Built by Landmark Homes, this home boasts an open concept main floor plan w/ vinyl planking. The living room is cozy with a large window overlooking the private backyard w/ access to your deck. The kitchen features stainless steel appliances, a large island w/ eating bar & corner pantry. Upstairs find three well-sized bedrooms. The spacious primary bedroom has south exposure, a 3 pc ensuite w/ an oversized shower & a walk-in closet. A 4 pc main bath, laundry & 2 other bedrooms complete this level. The basement has plumbing rough-ins & awaits development. Features incl fresh paint, prof cleaned, energy efficient mechanical (tankless water heater, high velocity furnace & HVR for a lower utility bill), single attached garage, fully landscaped & large fenced lot. Super convenient location close to Currents at Windermere & Anthony Henday. Walking distance to parks & walking paths through the neighborhood.