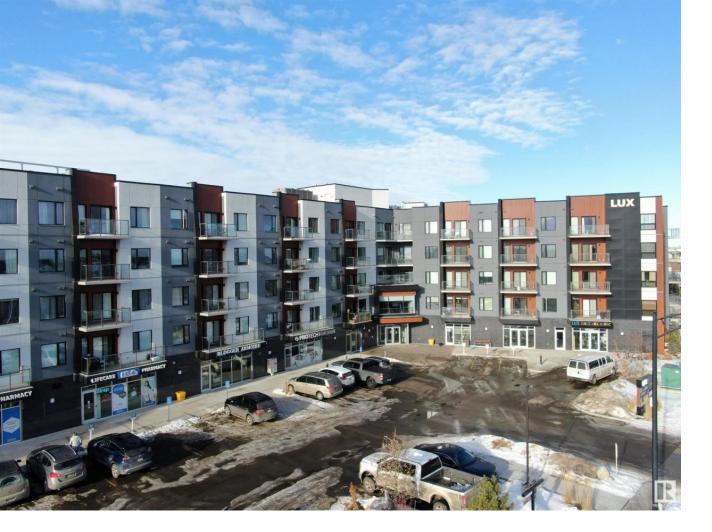

## Edmonton Alberta

\$464,900

Lux Condominiums brings the ultimate luxury to you with the features you've always desired for easy living! Tucked away in SW Edmonton's premier address Windermere, live the good life in a beautiful community surrounding, defined by an amazing building. Everything comes in 2 at 407 Lux. 2 beds, 2 baths, 2 titled underground parking stalls, & 2 balconies is just the beginning! Spread amongst 1159 sq. ft, the details are what matters the most when you have: quartz counters, stainless appliances, canopy hood fan, gas BBQ hookup, AC, & 9ft. ceilings. Enjoy the view from above on your 2 balconies with a west exposure onto the scenic pond + paths, while this corner unit is showered with natural light. Your new living quarters offers a primary bed. with 4 pc. bath and large WIC/flex space, while an additional 2nd bedroom has a built in Murphy Bed and bathroom for added convenience. Enjoy your new community with restaurants, shops, & services mere minutes away on foot. Words simply can't describe delight! (id:6769)