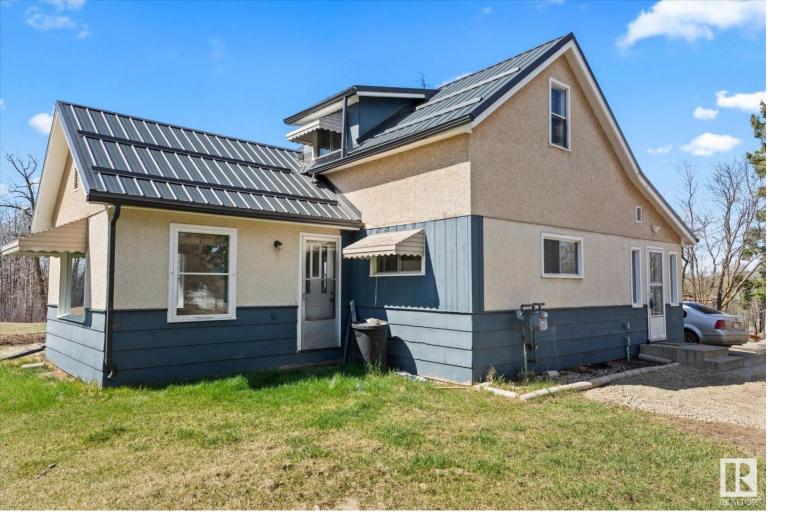

## 1318 TWP RD 522 Rural Parkland County AB \$440,000

Opportunity awaits! This 4.99 acre parcel is only 11 km out of Stony Plain and features picturesque rolling land with a quaint 1950's farmhouse all ready for your imagination. Tree lined driveway brings you to the farmhouse which features 3 bedrooms -2 upstairs with sloping ceilings and amazing views. Bright front living room open to good sized eat in kitchen. Also main floor primary bedroom, newer 4 piece bath, and laundry. All of the "heavy lifting" has been done - 320' soft water well with insulated lines & buried pressure tank, Metal roof & eavestrough (2018) furnace (2018) hot water tank (2015), D/W and microwave (2021), shed (2022), engineered garage pad (2023). Add in the views- and the land -it's all here - fenced at rear - with pasture, corral, waterer all ready for your animals. There's even a chicken coop. Plus garden with raised beds all ready for you. No garage yet but there's an engineered gravel pad just waiting. Some pictures have been virtually staged. Listing Presented By: