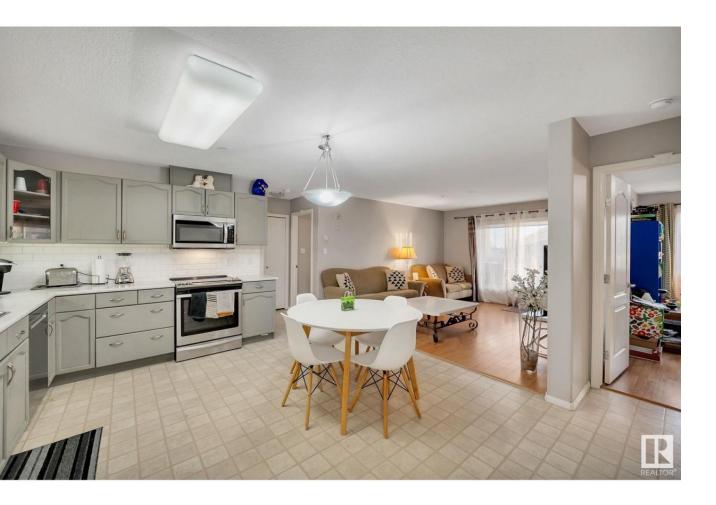

## Edmonton Alberta

\$203.000

Experience the best of condo living in this spacious, ground-floor unit in Canon Ridgea true must-see! This elegant 2-bedroom, 2-bathroom home welcomes you with a generously sized entryway, complete with an ample storage closet. Enjoy cooking in the expansive, L-shaped kitchen featuring sleek stainless-steel appliances and stylish laminate and vinyl flooring that flow throughout the entire space. The inviting living area, bathed in natural light from a large window, is perfect for entertaining. This unit also offers in-suite laundry, a titled underground parking stall, and access to a well-appointed amenities room. Plus, your utilities include gas and water, adding to the convenience. Easy access to transit and shopping. Located close to both Anthony Henday Drive and Yellowhead Trail, youll have easy commuting access and are only moments away from scenic Hermitage Parkideal for leisurely strolls or simply enjoying the beauty of nature. (id:6769)