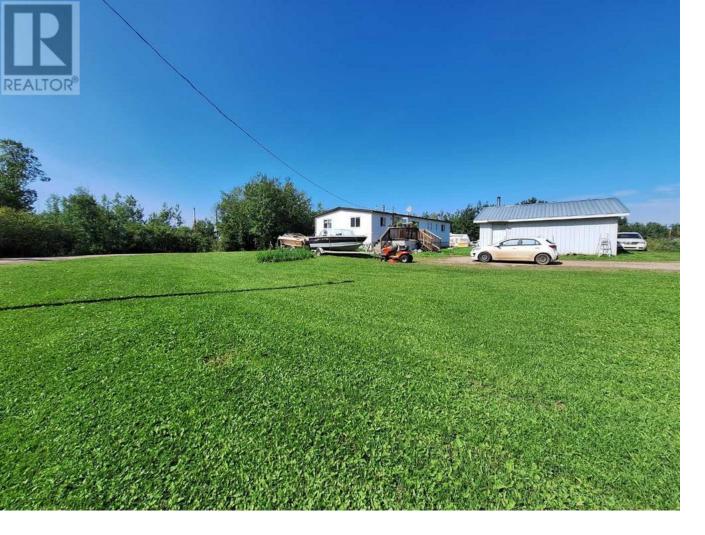

## 13221 Twp Rd 680 (Golden Sands) Rural Lac La Biche County Alberta

\$180,000

Pleasant property with Partial Lakeview's! This 1242 sq. ft. spacious mobile is located in the sought after welcoming neighborhood of Golden Sands. The mobile offer 3 bedrooms, 2 baths, newer appliances is on cement pilings and anchored. Sits on a .44 acre corner lot, additional buildings include a 24x24 Garage and an oversized shed. Services include, power natural gas, a 2200 gallon cistern for water and a 1200 gallon tank and field for sewer. Golden Sands borders Lac La Biche Lake with a perfect mix of full time and recreational residence, park, public beach and boat launch. This property is suitable for a full time residence or the perfect weekend getaway! 15 minutes to Lac La Biche, 2 and half hours to McMurray and 2 and half hours to Edmonton. Call to view today! (id:6769)