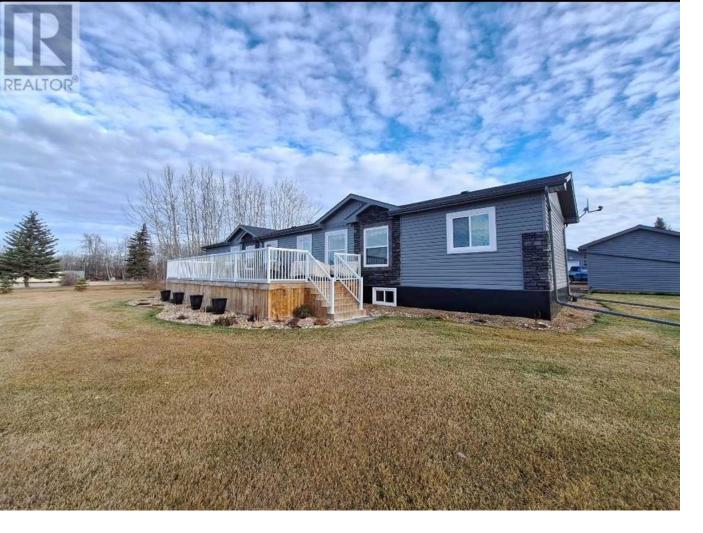

## 13221 Twp Rd 680 Rural Lac La Biche County Alberta

\$374,900

The Perfect Complete Package! This property offers everything you will need and is 100% move in ready. This meticulous 2013 manufactured home offers a unique layout, designed to take in the near by lake views, with the primary bedroom w/en-suite and walk in closet at one end next to the open concept kitchen, dining and family room, the other end offers a formal living room, a full bath and 2 additional bedrooms, with new vinyl plank flooring throughout, A/C and Central Vac. There are 2 generous size decks off the home as well to take in the perennial flower beds and the perfectly set up manicured, manageable .72 acre lot. In addition there is a 30x30 shop with 10ft walls, 220 power, overhead heat, washroom with toilet, sink and shower prepped. Also added in 2021 a 14x26 garage and garden shed. So much attention to detail has been put into making this a very attractive property including all the siding being replaced to match, all buildings excluding the home have new shingles. For you convenience the cistern and holding tank are 3200 gallons. Located 20 minutes from Lac La Biche in the sought after laid back lakeside subdivision of Golden Sands Bay, offering a boat launch to access Lac La Biche Lake with premier fishing, water and winter sports, a public beach, playground and a great mix of full time and recreational residence! Most furnishings, shop tools and toys can be negotiable. This property will not disappoint! Don't Delay, Call to View Today! (id:6769)