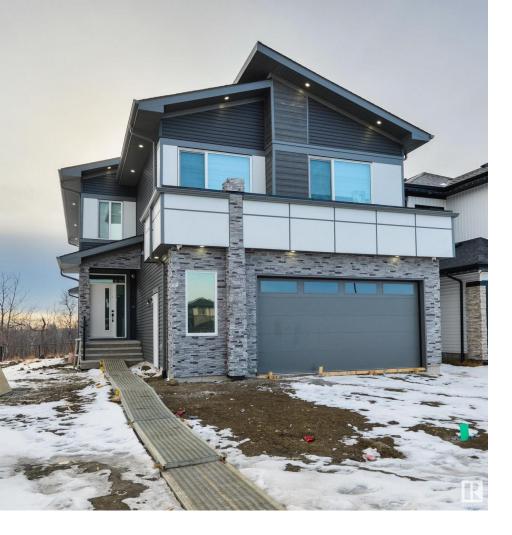

## 1323 155 Street Edmonton AB

\$945,000

Welcome to this stunning 2675 sqft home, beautifully situated in the Glenridding Ravine, backing onto a serene ravine. This exquisite property features a double garage and a walkout basement. As you step inside, you're welcomed by a bright living room and an impressive family room with open-to-above ceiling, creating an airy, expansive feel. The main floor is thoughtfully designed with a modern main kitchen, complemented by a convenient spice kitchen, ideal for gourmet cooking. It also includes a versatile bedroom/den and a full bathroom, making it perfect for guests or a home office. Upstairs, the second floor boasts three generously sized bedrooms, each with its own attached full bathroom for ultimate comfort and privacy. A spacious bonus room provides the perfect space for a home theater or playroom. Additionally, enjoy outdoor living with a large deck and a balcony that both offer breathtaking views of the ravine, perfect for relaxing or entertaining.