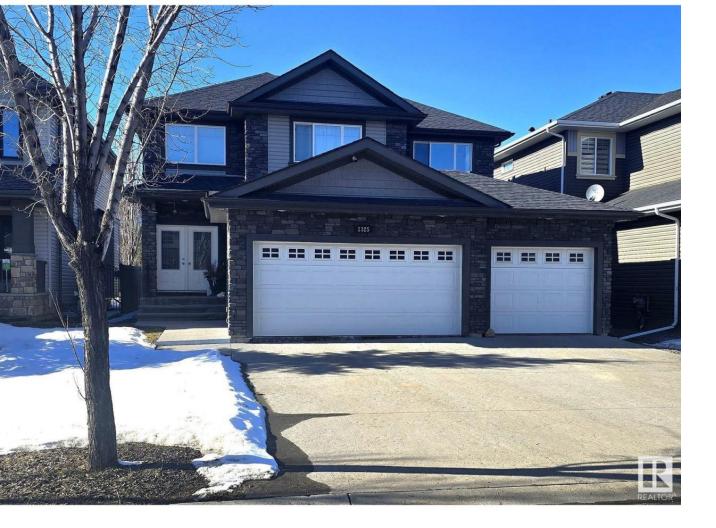

## Edmonton Alberta

Discover your dream home on exclusive Adamson Drive! This custom-designed 2-story masterpiece features 3 bedrooms, 3 baths and a versatile den, blending elegance and functionality. The striking front exterior showcases 'CLIFFSTONE BANFF SPRINGS' stone, while double entrance doors set the tone for luxury. Enjoy a spectacularly landscaped west facing backyard, perfect for entertaining or relaxing. Inside, be captivated by the 18-foot window wall flooding the space with natural light & highlighting the cozy corner fireplace. The chefinspired kitchen boasts a spacious island, stainless appliances, granite countertops, & a corner pantry. LR & DR remote blinds. Retreat to the master suite oasis with a luxurious corner tub, walk-in shower, dual sinks, built-in walk-in closet & outdoor shutters. Main floor laundry adds convenience, & the high-ceiling unfinished basement is ready for your custom touch. With a triple-attached heated insulated garage this magnificent home offers everything you've been dreaming of! (id:6769)