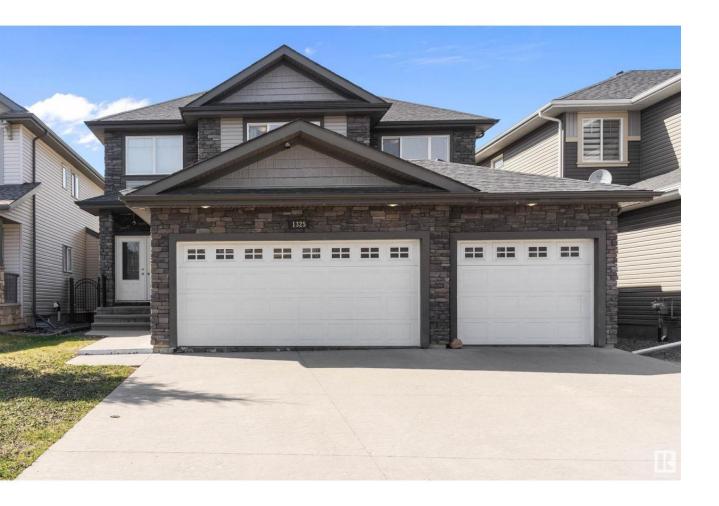

## Edmonton Alberta \$799,000

Discover your dream home on exclusive Adamson Drive! This custom-designed 2-story masterpiece features 3 bedrooms, 3 baths and a versatile den, blending elegance and functionality. The striking front exterior showcases 'CLIFFSTONE BANFF SPRINGS' stone, while double entrance doors set the tone for luxury. Enjoy a spectacularly landscaped west facing backyard, perfect for entertaining or relaxing. Inside, be captivated by the 18-foot window wall flooding the space with natural light & highlighting the cozy corner fireplace. The chefinspired kitchen boasts a spacious island, stainless appliances, granite countertops, & a corner pantry. LR & DR remote blinds. Retreat to the master suite oasis with a luxurious corner tub, walk-in shower, dual sinks, built-in walk-in closet & outdoor shutters. Main floor laundry adds convenience, & the high-ceiling unfinished basement is ready for your custom touch. With a triple-attached heated insulated garage this magnificent home offers everything you've been dreaming of! (id:6769)