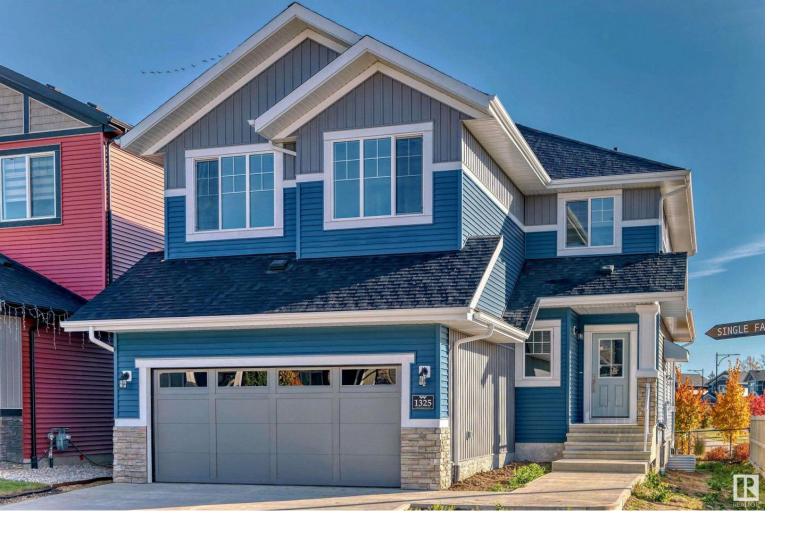

## 1325 ENRIGHT LANDING Edmonton AB

\$790.000

A RARE FIND! Welcome to 1325 Enright landing! This stunning, CUSTOM-BUILT, BRAND-NEW two-storey home included with a LEGAL SECONDARY SUITE built by award winning Blackstone homes backing on to the pond in WOODHAVEN EDGEMONT is a SHOWSTOPPER. IMMEDIATE POSSESSION! Located on a CORNER LOT, Spacious front entry, Upon entering, you will be welcomed by nice foyer leading to a much needed den for work from home/bed, mudroom with built ins with walk through pantry leading to beautiful kitchen with huge island. Great room offers 18' open to below ceiling with linear fireplace with shiplap finish & coffered ceiling. The 2nd floor offers 3 big size bedrooms, study/tech room, bonus room & laundry room. Master bedroom is huge with beautiful spa like ensuite offering double sinks, shower & freestanding tub, huge WIC. Other features- MDF shelving throughout, upgraded flooring, plumbing, electrical, railing, Up to the ceiling soft closing cabinets, upgraded quartz in kitchen & bathroom. New Home Warranty & much more.