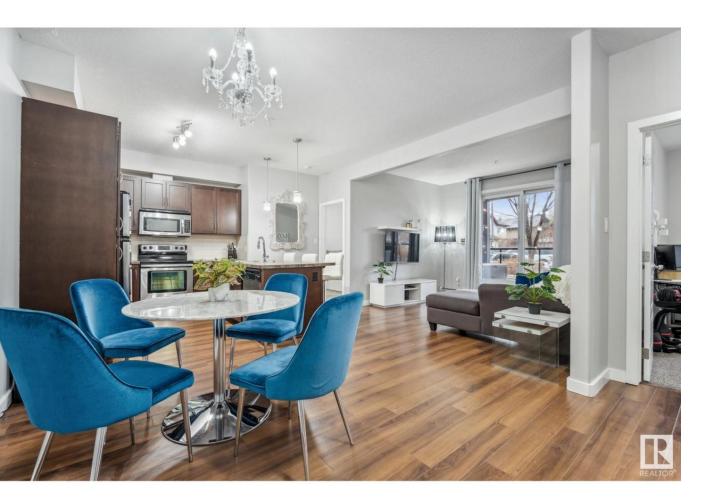

## Edmonton Alberta

Discover this stunning 2-BEDROOM main-floor condo in L'Attitude Studios. In the desirable Ambleside community in south Edmonton, this home features exquisite laminate flooring, a thoughtfully designed kitchen with stainless steel appliances, BRAND NEW CARPET installed, and 9-foot ceilings. While the spacious primary bedroom boasts dual closets and a beautiful ensuite bathroom, the living area is cozy with TERRACE ACCESS. Enjoy outdoor living on your private terrace with a gate exit to walking paths. The second bedroom is great for guests OR you have access to rent a GUEST SUITE within the building for your loved ones. Other additional features include 1 titled underground PARKING STALL with a titled storage cage, a complex fitness center and a social room to host friends daily! The Anthony Henday is close by, making it easy to get around the city. Located near excellent schools, public transportation, and some of the citys best shopping, this condo is the perfect place to call home! (id:6769)