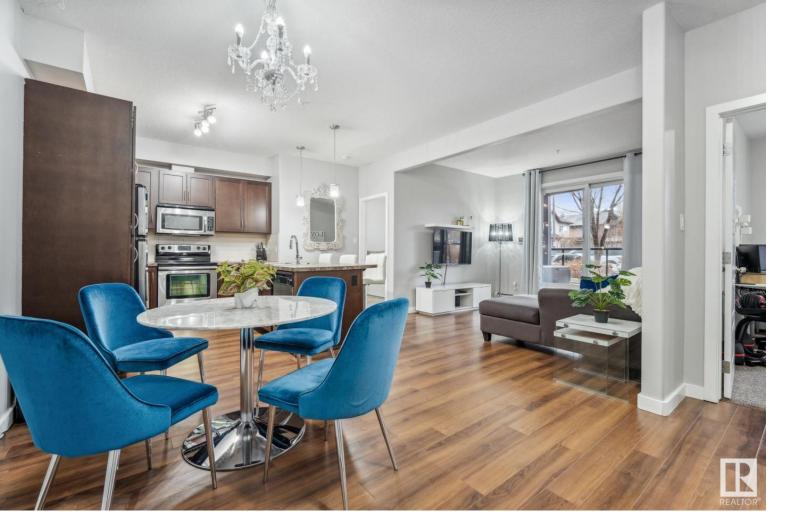

## 308 AMBLESIDE LINK Link 133 Edmonton AB \$249,900

Discover this stunning 2-BEDROOM main-floor condo in L'Attitude Studios. In the desirable Ambleside community in south Edmonton, this home features exquisite laminate flooring, a thoughtfully designed kitchen with stainless steel appliances, BRAND NEW CARPET installed, and 9-foot ceilings. While the spacious primary bedroom boasts dual closets and a beautiful ensuite bathroom, the living area is cozy with TERRACE ACCESS. Enjoy outdoor living on your private terrace with a gate exit to walking paths. The second bedroom is great for guests OR you have access to rent a GUEST SUITE within the building for your loved ones. Other additional features include 1 titled underground PARKING STALL with a titled storage cage, a complex fitness center and a social room to host friends daily! The Anthony Henday is close by, making it easy to get around the city. Located near excellent schools, public transportation, and some of the city's best shopping, this condo is the perfect place to call home!