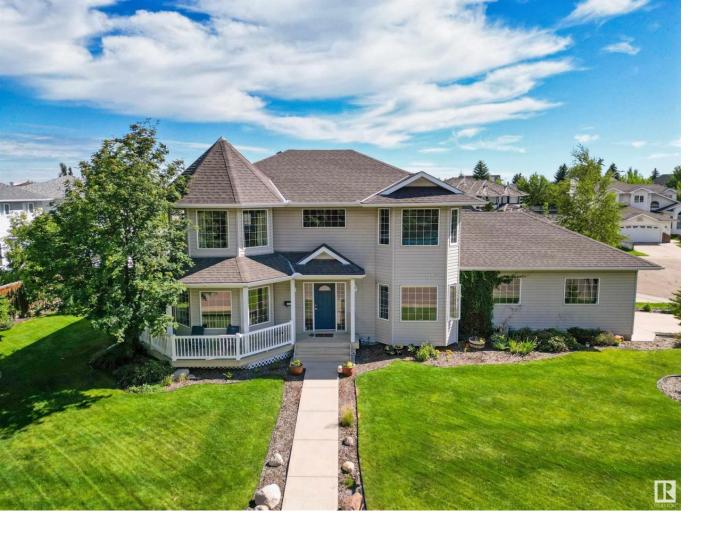

## Edmonton Alberta

\$639,500

FACING THE RAVINE!! An outstanding location for this custom built 2 storey home! Featuring a fabulous open design with 2235 square feet plus a partly finished basement. Huge front entrance with tiled floors and soaring ceilings! Spacious front living room with gas fireplace and hardwood floors, plus a large flex area. Beautiful kitchen with lovely breakfast/coffee station, large dining area, stainless steel appliances including a gas stove, and pantry. Main floor office/flex room, and convenient main floor laundry area. The beautiful staircase leads you upstairs where you'll find 3 large bedrooms & a 4 piece bathroom. Primary Bedroom with walk-in closet, lovely 5 piece ensuite and barn door. NEW CARPET, NEW HWT & NEW CENTRAL AIR-CONDITIONING too! Shingles were replaced in 2015. Basement with cool theatre room & storage space. OVERSIZED & DRYWALLED GARAGE! Wrap around deck & lovely yard with pergola. Close to great amenities, parks, transit, shopping and the ravine is only steps from your front door!! (id:6769)