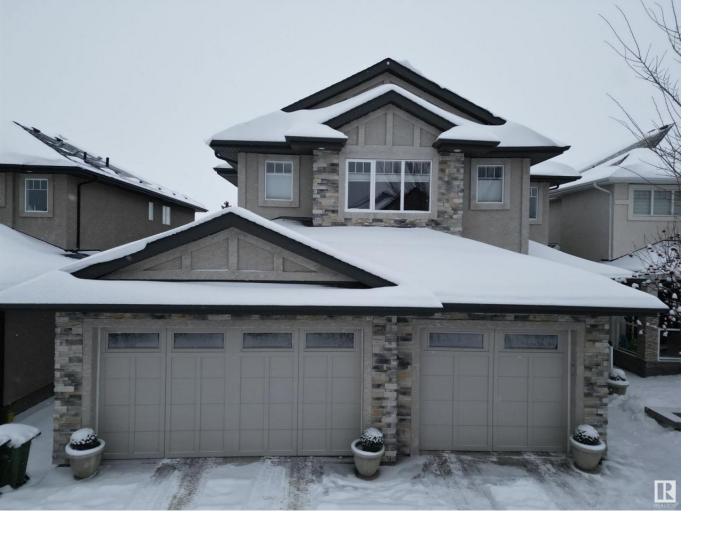

## Edmonton Alberta \$1,250,000

This custom-built executive home offers 3183 sq. ft. of luxury living, featuring 6 bedrooms, 5 bathrooms, a fully finished basement, central A/C, two furnaces, an oversized 5-car garage, and a beautifully landscaped backyard backing onto Blackmud Creek. With a stucco & stone exterior, soaring ceilings, and an open-concept layout, this home exudes elegance. The main floor includes a den/office, full bath, great room, family room with a gas fireplace, and a gourmet eat-in kitchen. Upstairs, the primary suite boasts a spa-like ensuite, alongside three additional oversized bedrooms and two full baths. The finished basement offers spacious bedroom, a full bath, and a versatile living area, perfect for extended family. A large aggregate driveway provides ample parking, and the Southwest-facing backyard with a spacious patio offers breathtaking sunset views. Conveniently located near a K-9 school, high school, the airport, and with easy access to Anthony Henday Drive, this is a must-see luxury home! (id:6769)