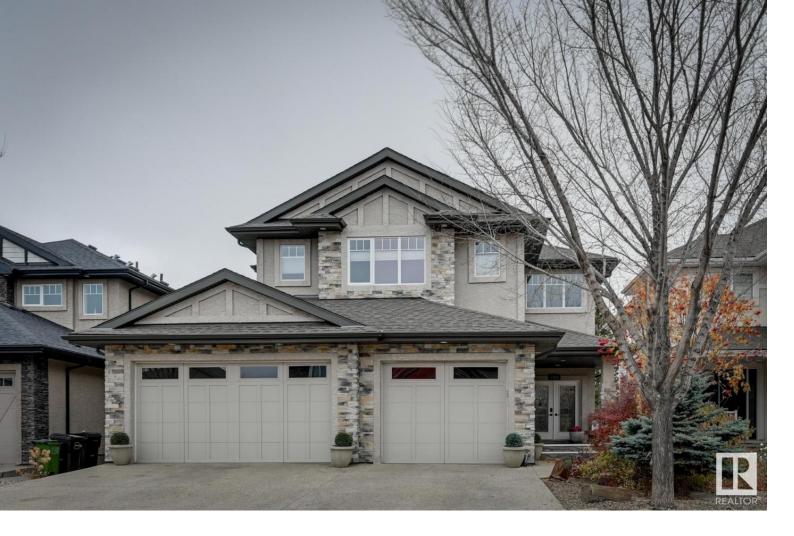

## 1330 ADAMSON Drive Edmonton AB

\$1,299,900

Custom-built Executive 2 STOREY offers elegance, magnificent living spaces. This sprawling 2 story home is perfect for a multigenerational family, featuring 3183 SQFT, a total of 6 bed, 5 full baths. Stunning curb appeal with stucco & stone exterior & front wall of windows. Large aggregate driveway for ample parking. Inside the front entry boasts an impressive formal living area with soaring ceilings. The main level also offers a full bath, office, great room in the rear of the home with a family room & large eat in kitchen with gas fireplace. Upstairs Offers 4 gigantic bedrooms & 2 full bathrooms with a gorgeous Master Suite. Basement is fully finished & perfect for extended family, large bedrooms, and full bathroom. Further feature's include: High End Finishings, Open Concept, Air Conditioning, Two Furnaces. Oversized 5 Car Garage, perfect for all of your toys. Beautifully Landscaped Backyard. Backing onto the Blackmud Creek. Enjoy the sunset views from your Southwest facing backyard with a large patio.