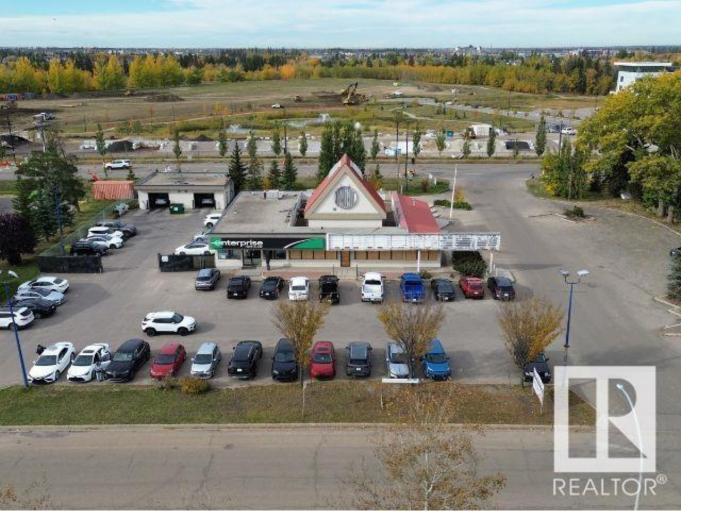

## 1330 Calgary Trail Edmonton AB \$1,948,000

A stellar commercial property in a vibrant business hub, boasting a substantial 5,233 sq. ft. of space. Half of it is leased to Enterprises Car Rental, presenting a unique investment opportunity. The LOT SPANS 248' Front x208' Back, featuring DUAL ENTRANCES FOR OPTIMAL ACCESS. LOCATED NEAR VITAL TRANSPORT ROUTES and SOUTH COMMON, it's enveloped CHY Land use, ensuring high visibility and foot traffic. This striking building with ample parking is perfect for businesses seeking high growth potential. Currently generating solid revenue, it also holds promise for future development. Don't miss out on this exceptional property ready to elevate your venture!