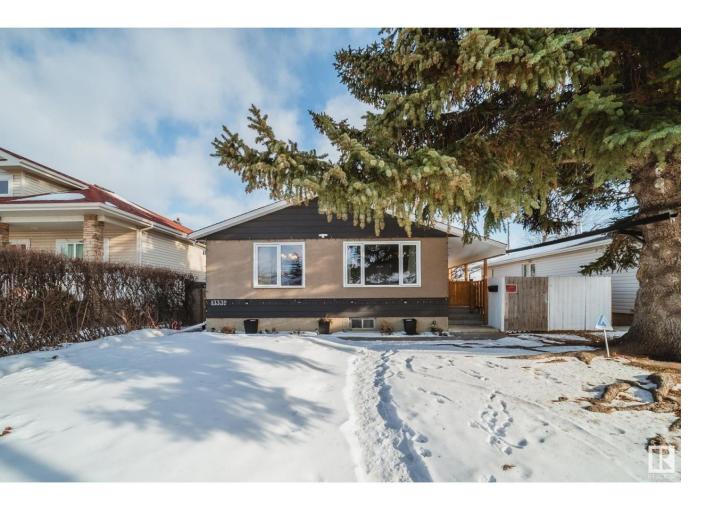

## Edmonton Alberta

\$449,900

Discover this UPDATED bungalow in the family friendly neighbourhood of Wellington. The main floor showcases a refreshed kitchen w/an island, plenty of cabinetry & prep space; a spacious living room, & 3 bdrms, including 1 w/ patio doors, perfect for an office. Brand new flooring & carpet upstairs, new baseboards, & fresh paint add a modern touch throughout. The fully finished basement w/ new flooring, offers a large rec space, 4th bdrm (w/ potential for a 5th), 3pc updated bathroom, & ample laundry/storage space. Outdoors, enjoy the newly fenced yard w/ fresh grass, a deck for sunsets, a brand new garden shed, & a dbl car sized garage converted into a workshop for the handyman but still fits a full size Chevy truck! Conveniently located near schools, transit, shopping, major roadways like the Yellowhead, & local gems like Hathaway's Diner & BoxCar Cafe nearby. Updates include new stainless steel appliances (1 yr old) & a partial roof replacement done in the summer. Move in ready, call this home today! (id:6769)