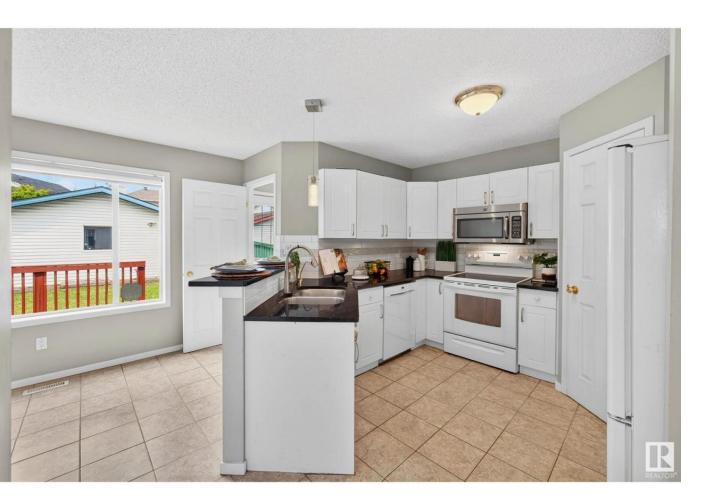

## Edmonton Alberta

\$439.900

Delightful 2-storey former show-home by Pacesetter Homes in the heart of Glastonbury is ready to welcome you! Perfect opportunity for 1st time buyers/investors. The young ones will love the quick stroll to Glastonbury Spray Park & Playground. PLUS, adults will appreciate the proximity to Costco, shopping plaza, entertainment @ River Cree Resort Casino & easy access to Anthony Henday/Whitemud for effortless community! Welcoming foyer transitions to awesome living room featuring gas fireplace & abundance of windows for array of natural light. Kitchen showcases granite countertops, classic white appliances/cabinetry & corner pantry. Super convenient mudroom/laundry room out back offers garden door access to your quaint deck in fully fenced & landscaped yard. 3 upper-level bedrooms with access to 4pc bath off primary suite. Professionally finished basement w/large rec room, family room, 3 pc bath & plenty of storage! Newer furnace, A/C, some appliances & carpet are added bonus! Check it out before it's SOLD! (id:6769)