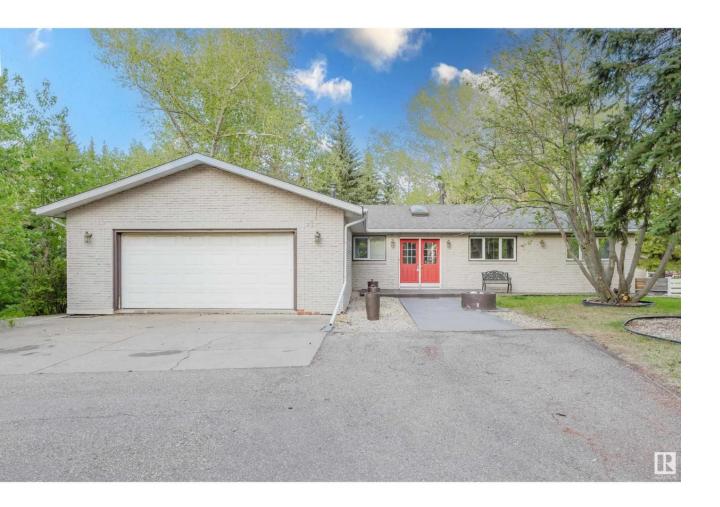

## Rural Strathcona County Alberta

\$924,900

Discover the perfect blend of space, comfort, and location in this 2,495 sq ft home nestled in Sun Hill Estates-just minutes from Sherwood Park. Set on 2.91 acres, this property features 7 bedrooms and 4 full bathrooms, including a functional layout with 4 beds/2 baths upstairs and 3 beds/2 baths downstairs. The home boasts bright, spacious living areas with large windows, skylights, a wood-burning fireplace, and a gas fireplace for year-round comfort. The fully finished basement offers a separate entrance and includes a wet bar, relaxing sauna, ideal for guests, extended family, or future suite potential. Whether you're looking for room to grow, entertain, or simply enjoy a quiet lifestyle close to city amenities, this home has it all. (id:6769)