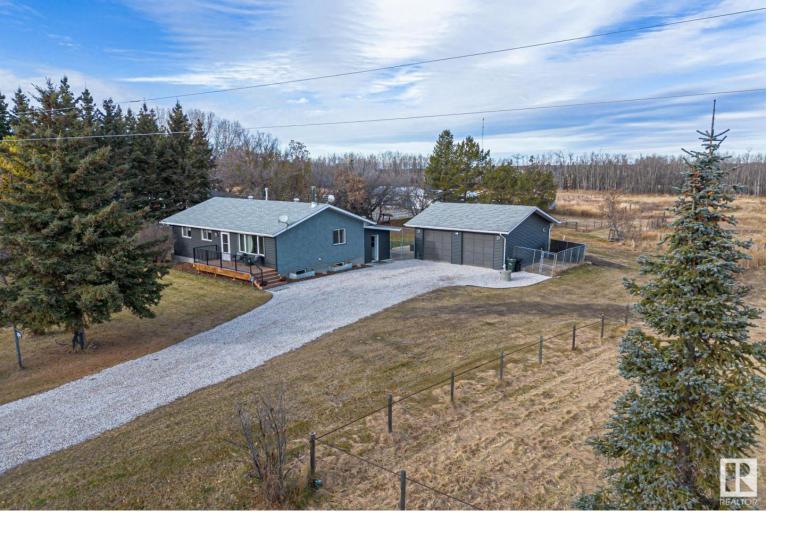

## 53348 RGE ROAD 211 134 Rural Strathcona County AB

\$579 900

Nestled on a serene 3.24-acre lot in Parkview Ridge Estates at Sherwood Park, this bungalow offers modern comforts in a natural setting. The main level includes three bedrooms, a primary suite with a new 2-piece ensuite, and a refinished main bath. The open-concept layout features new laminate flooring, a renovated kitchen with quartz countertops, stainless steel appliances, and a center island. Stay warm by the wood stove in the inviting living area, with a rear mudroom providing easy access to the drive pad and yard. The professionally finished basement, completed in 2023, adds a fourth bedroom, new bath, and laundry room. Outdoors, a new front porch with spindle railing, 2023 stucco, and an oversized 26x26 ft garage/shop enhance the property. A 50x150 ft horse corral, full fencing, and proximity to a natural reserve with walking trails make this home an idyllic retreat close to Edmonton, offering privacy, space, and all the modern comforts.