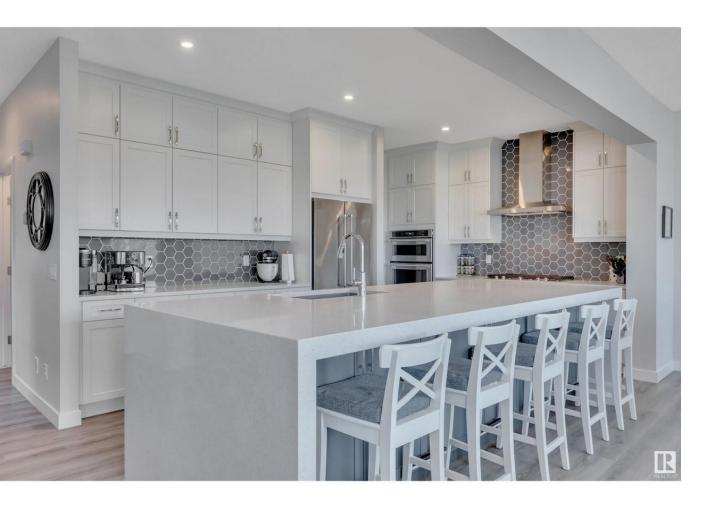

## Leduc Alberta

\$814,700

WALKOUT GEM! PIE LOT! FULLY LANDSCAPED & FENCED! UPGRADES GALORE! Feast your eyes on this gorgeous 2855 sq ft 6 bed, 4 bath Jayman Built Charlotte 28 model in desirable Edgewater Estates; an absolute stunner! Feat: 9' ceilings on the main and lower, vinyl plank & tile on the main, glass railings, incredible kitchen w/ show stopping quartz waterfall island & countertops, soft close upgraded cabinetry w/ honeycomb backsplash, gas cooktop & built in oven, quartz throughout, 2 AC units & furnaces, & more! Open concept main floor ideal for entertaining; w/ main floor bedroom & ample windows to the south. Upstairs boasts 3 huge bedrooms, inc the primary suite with large walk in closet & custom shelving, 5 pce bath, bonus room for the toys / movie night, & laundry, & office nook. The basement has a side entry downstairs, 2 more good sized bedrooms, rec room w/ wet bar, storage, & walkout basement w/ concrete pad. Incredible yard for bonfires & BBQs, room for the kids to run, storage shed, and dog run too! (id:6769)

Bedroom 5 2.99 m X 4.71 m Bedroom 6 4.88 m X 3.21 m Recreation room 4.71 m X 6.19 m Living room 4.2 m X 4.58 m Dining room 4.01 m X 4.58 m

**Kitchen** 5.19 m X 3.04 m

Bedroom 4 4.36 m X 3.41 m

Den 2.92 m X 2.27 m