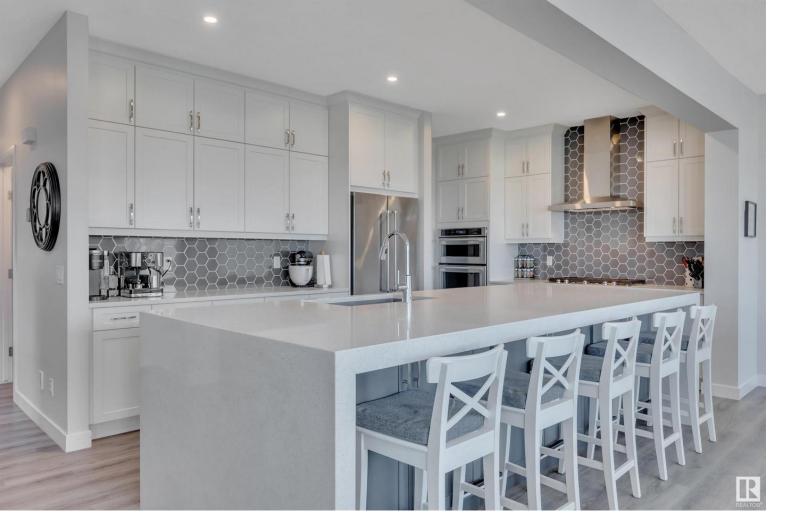

## 134 EDGEWATER Circle Leduc AB \$814,700

WALKOUT GEM! PIE LOT! FULLY LANDSCAPED & FENCED! UPGRADES GALORE! Feast your eyes on this gorgeous 2855 sq ft 6 bed, 4 bath Jayman Built "Charlotte 28" model in desirable Edgewater Estates; an absolute stunner! Feat: 9' ceilings on the main and lower, vinyl plank & tile on the main, glass railings, incredible kitchen w/ show stopping quartz waterfall island & countertops, soft close upgraded cabinetry w/ honeycomb backsplash, gas cooktop & built in oven, quartz throughout, 2 AC units & furnaces, & more! Open concept main floor ideal for entertaining; w/ main floor bedroom & ample windows to the south. Upstairs boasts 3 huge bedrooms, inc the primary suite with large walk in closet & custom shelving, 5 pce bath, bonus room for the toys / movie night, & laundry, & office nook. The basement has a side entry downstairs, 2 more good sized bedrooms, rec room w/ wet bar, storage, & walkout basement w/ concrete pad. Incredible yard for bonfires & BBQs, room for the kids to run, storage shed, and dog run too!