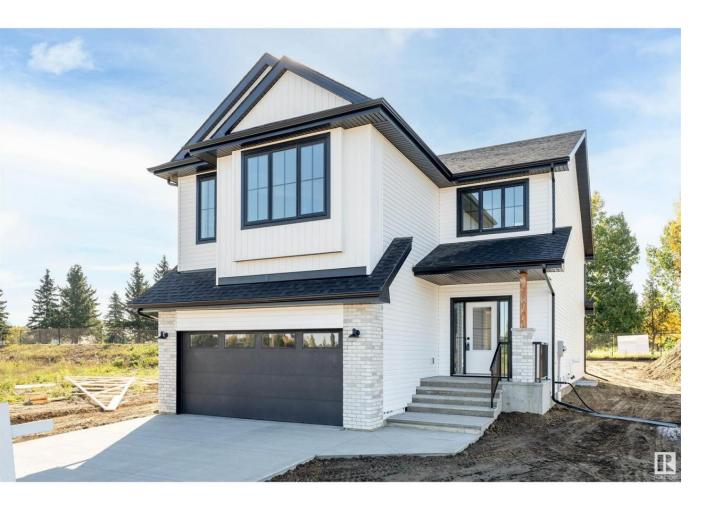

## Stony Plain Alberta

\$699.900

Brand New home Built by Timbercraft Custom Homes. This 2700sqft Cameron floor plan is ready to impress. Backing onto the Stony Plain golf club, they have not spared any expense. As you enter the main level you will notice copious amounts of natural light shining through the many windows. The Spacious landing leads you into a large living room complete with a gas fireplace. The Chef style kitchen has a large island with an over hang for family and friends to enjoy their food and drinks while you entertain, tons of cupboard space with granite counter tops. The walk through Pantry leads you to a large garage entry way. The second level has 3 bedrooms, large laundry room, and a perfect theatre room for you and your family to enjoy. The spacious Master has his and hers walk in closets and a huge ensuite. The ensuite hi-lites a huge custom tile shower and a free standing tub. Get ready to enjoy this custom built stunner in Stony Plain. The unspoiled basement is ready for your finishing touches! (id:6769)