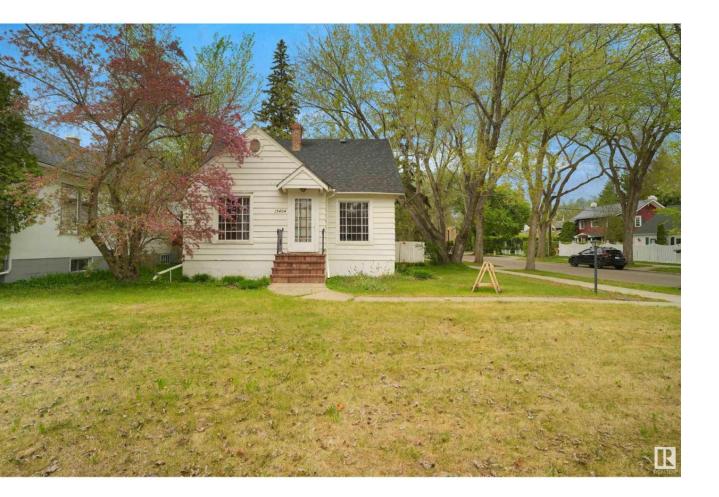

## Edmonton Alberta

PRIME CORNER LOT IN GLENORA - LAND VALUE ONLY Exceptional redevelopment opportunity in the prestigious community of Glenora! This massive 50' x 145' (7,250 SQ.FT.) corner lot offers incredible potential for LOT SUBDIVISON & SKINNY SINGLE FAMILY REDEVELOPMENT OR A FULLY CUSTOM BUILT HOME. Ideally located just steps from the future LRT station, and minutes to the University of Alberta, Downtown Edmonton, and the North Saskatchewan River Valley, this location is unbeatable. Enjoy the charm of mature trees and lush foliage, a hallmark of this sought-after neighbourhood known for blending estate-style living with urban convenience. The existing home requires TLC and is being sold AS IS - LAND VALUE ONLY. This lot provides the opportunity to build custom estate home or subdivide into two skinny lots. This is your chance to create something remarkable in one of Edmonton's most desirable communities. Don't miss out on this rare Glenora opportunity! (id:6769)