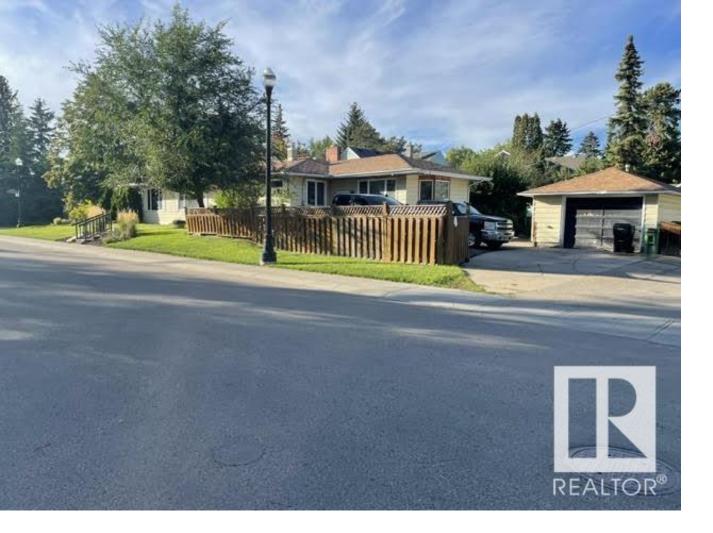

## Edmonton Alberta

\$789,000

Located on a spacious 55x140 ft lot in the desirable Glenora neighborhood of Edmonton, this 1,960 sq ft property offers exceptional potential for single-family or multi-family development. Situated on a quiet, mature residential street, the site is surrounded by upscale, updated homes, ensuring a serene and prestigious environment. The existing bungalow provides a comfortable living space with the flexibility to renovate or expand to match your vision. Enjoy the convenience of being just a 5-minute walk to top-rated schools and picturesque river valley trails. Proximity to the University of Alberta, city center, shopping, and the upcoming LRT makes this location ideal for urban living with natural beauty at your doorstep. Don't miss this versatile investment opportunity in one of Edmonton's most sought-after communities. Whether you're an investor or looking to create your dream home, this Glenora gem is ready for your next project (id:6769)