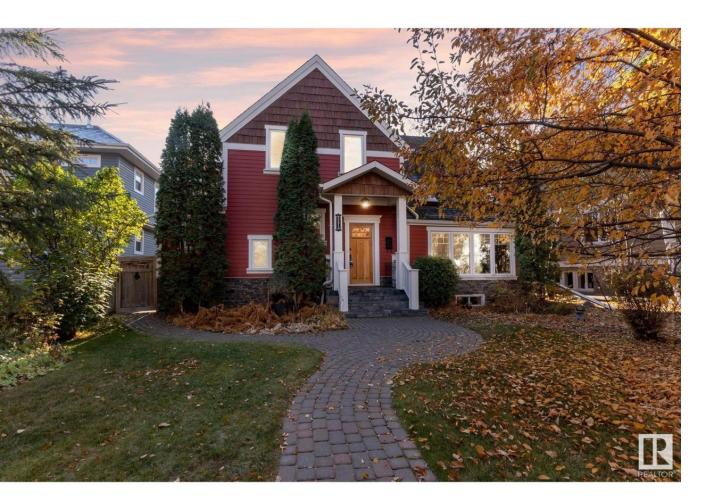

## Edmonton Alberta

\$1,199,000

Welcome to this craftsman-style 2-storey with LOTS OF CHARACTER in the heart of OLD GLENORA! Walking distance to Alexander Circle, Glenora School, the River Valley, and Downtown. The French classic interior features VAULTED 9-FT CEILINGS, crown moulding, and BIRCH HARDWOOD throughout! The kitchen is equipped with NEW APPLIANCES, INCLUDING A GAS RANGE, and a spacious eat-in area WITH ACCESS TO THE BACKYARD! Upstairs features the primary suite with DUAL CLOSETS and 3-piece ensuite. Three additional bedrooms and a bright 4-piece bathroom with a skylight complete the upper level. The fully finished basement adds even more living space, complete with a bonus room with an electric fireplace, an extra bedroom, and a 4-piece bath. The PRIVATE, FULLY FENCED and LANDSCAPED YARD is perfect for entertaining! Featuring a LARGE DECK, patio, and firepit area! An oversized detached double garage completes this must-see property in one of Edmonton's most sought-after neighborhoods. Experience the best of Glenora living! (id:6769)