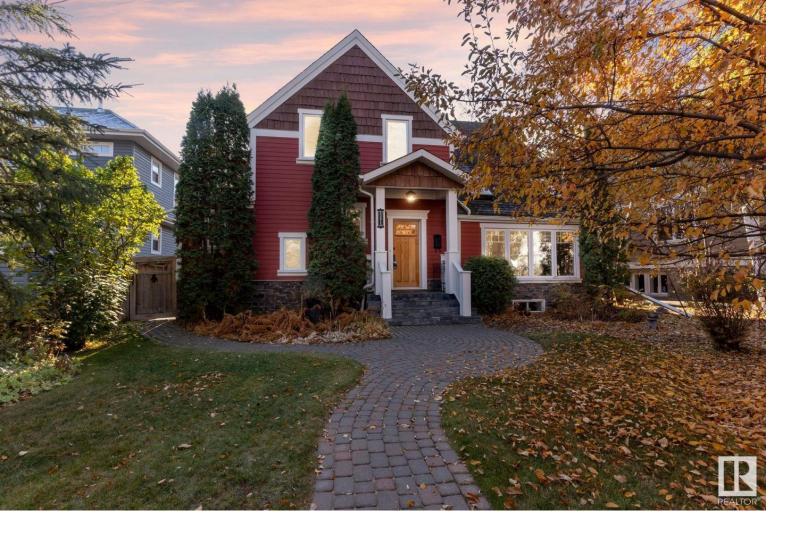

## 13415 103 Avenue Edmonton AB

\$1,250,000

Welcome to this craftsman-style 2-storey with LOTS OF CHARACTER in the heart of OLD GLENORA! Walking distance to Alexander Circle, Glenora School, the River Valley, and Downtown. The French classic interior features VAULTED 9-FT CEILINGS, crown moulding, and BIRCH HARDWOOD throughout! The kitchen is equipped with NEW APPLIANCES, INCLUDING A GAS RANGE, and a spacious eat-in area WITH ACCESS TO THE BACKYARD! Upstairs features the primary suite with DUAL CLOSETS and 3-piece ensuite. Three additional bedrooms and a bright 4-piece bathroom with a skylight complete the upper level. The fully finished basement adds even more living space, complete with a bonus room with an electric fireplace, an extra bedroom, and a 4-piece bath. The PRIVATE, FULLY FENCED and LANDSCAPED YARD is perfect for entertaining! Featuring a LARGE DECK, patio, and firepit area! An oversized detached double garage completes this must-see property in one of Edmonton's most sought-after neighborhoods. Experience the best of Glenora living!