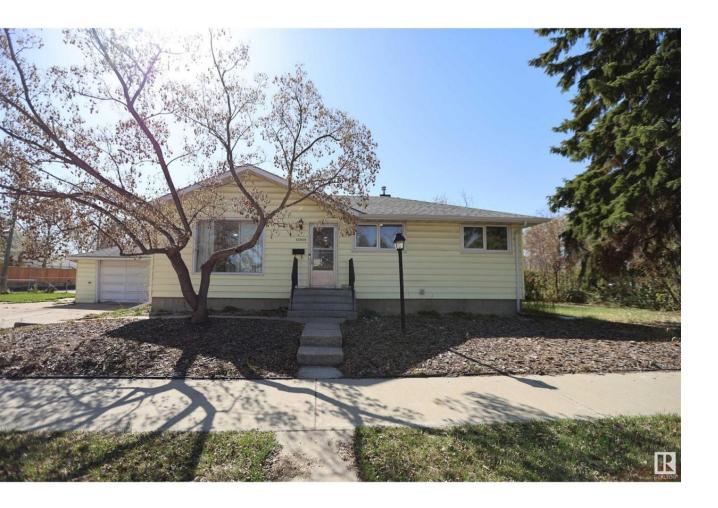

## Edmonton Alberta

\$430,000

Situated on a generous 55' x 129' corner lot in the heart of Dovercourt, this 1,000 square foot bungalow blends charm and modern updates. Featuring 3 bedrooms above grade and 2 bedrooms below, the bright main floor offers a spacious living area, functional kitchen, and large windows. The basement with separate entrance includes a kitchen, and a bathroom–ideal for guests or family. Recent upgrades include a new furnace, air conditioning, roof, and basement windows. Located near St. Albert Trail and Yellowhead Trail, enjoy easy access to schools, parks, and amenities in this vibrant, tree-lined community. A rare opportunity for families, investors, or builders! (id:6769)