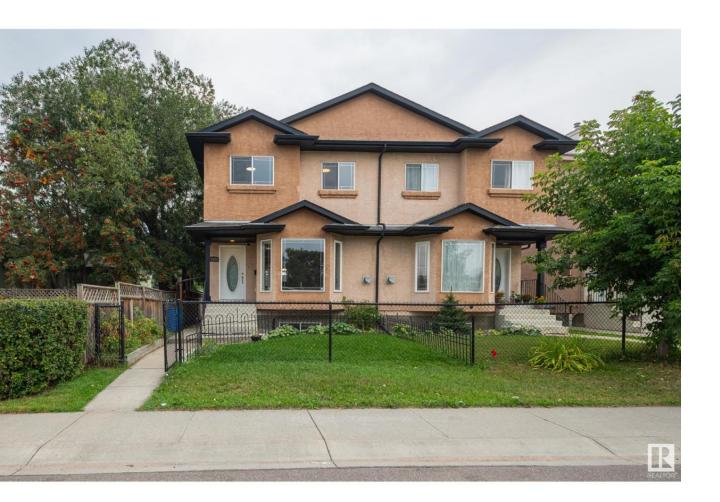

## Edmonton Alberta

\$414,900

Welcome to this gorgeous 1500+ SF half-duplex in the neighbourhood of Dovercourt. This beautiful home is located on a corner lot. As you enter the house a spacious bright living room with two large bay windows on both the south and north side makes you feel welcome. The kitchen is fully outfitted with nice maple cabinets, counter tops and stainless-steel appliances. New carpet, new wall paint & upgraded LED lights throughout the house. A new hot water tank, furnace and duct was cleaned recently. The added value of this home is a 100% aluminum gutter guard with 40 years of warranty installed, which you dont find in most of the properties. This property features a separate entrance to the fully finished basement with a nice in-law suite that has one-bedroom, spacious living room with 9 feet ceiling, kitchen and a 4-pcs bathroom. Walking distance to Westmount shopping center. A minutes walk to bus stops in all four directions. 10 minutes' drive to NAIT college, Norquest college and Concordia University. (id:6769)