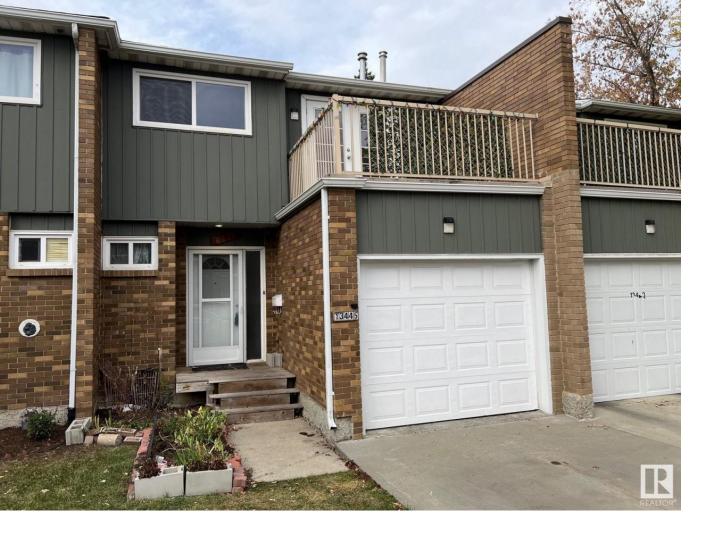

## Edmonton Alberta

\$279,900

GREAT TOWNHOUSE WITH SINGLE ATTACHED GARAGE. 1280 SQ FT OF LIVING SPACE PLUS FINISHED BASEMENT. RECENTLY REOVATED. GREAT AREA CLOSE TO SHOPPING, SCHOOLS ETC. 1 FULL BATH UPSTAIRS AND 1/2 DOWNSTAIRS, SPACIOUS YARD. NEW FRIDEGE (id:6769)