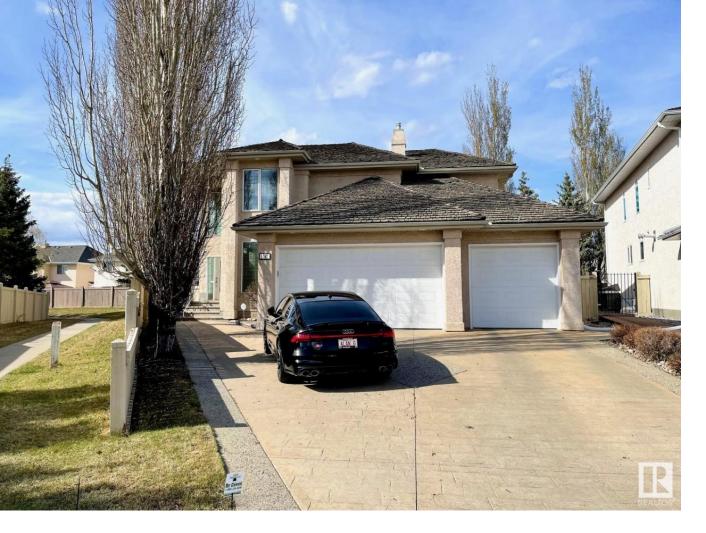

## 1347 119A Street Edmonton AB

\$918,800

Custom built Executive home nestled in the prestigious neighborhood of Brook Hollow/Twin Brooks, steps to ravine & parks. Immaculate 3500+ sf home has an open design w/a 2 way fireplace in the Great rm, oversized formal dining rm + a home office w/gorgeous cherry wood B/I wall unit. Birds Eye maple, crown moldings, A/C & pot lights, completely repainted, new lights & updated mechanical. Huge Chef's kitchen boasts a massive island, walk thru pantry, upgraded Cherry cabinets, pot drawers galore & granite counters. New gas range/oven/ microwave. Sub-Zero fridge/freezer. W/D 2024. Sunny breakfast nook area opens onto a reset stone patio w/BBQ gas line, overlooking the treed pie yard. 4 very large bedrms with W/I closets, window seats w/storage & B/I shelving. 2nd bedrm its own ensuite & the others share a Jack & Jill. Spacious master suite features a sitting area, vaulted ceilings & a spa like ensuite w/His/Hers vanities w/granite. Oversized Triple garage 29.5X22/31'. Close to transit & G. Nicholson School