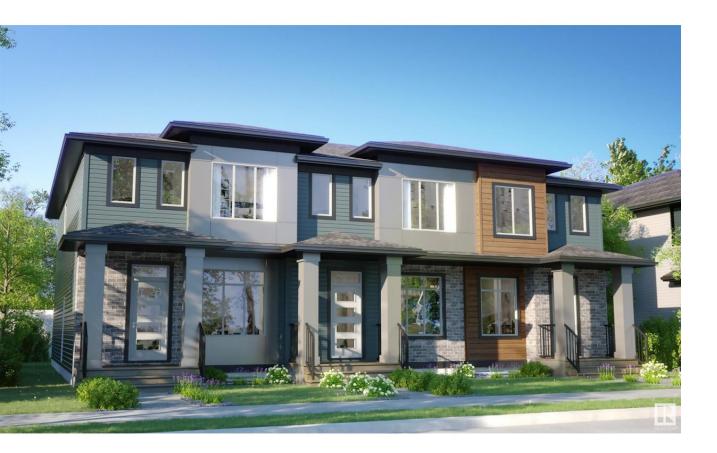

## Edmonton Alberta

NO CONDO FEE!! Middle unit of a 4plex townhome in the Keswick community with a detached garage. Enter the home with 9' ceilings on the main floor and easy flow layout. Kitchen features light toned cabinet, 3m quartz countertops, modern finishes and \$3,000 appliance allowance. The upper floor has laundry, 4pc main bath and 3 bedrooms including a primary bedroom with a walk in closet and 4pc ensuite. This home is perfect for starting a family or starting to build for your future! Close to walking trails, parks and ponds. Under construction tentative completion in July. Front & back landscaping included. Photos of floorplan & last two photos are renderings to represent interior colors only. HOA TBD. (id:6769)