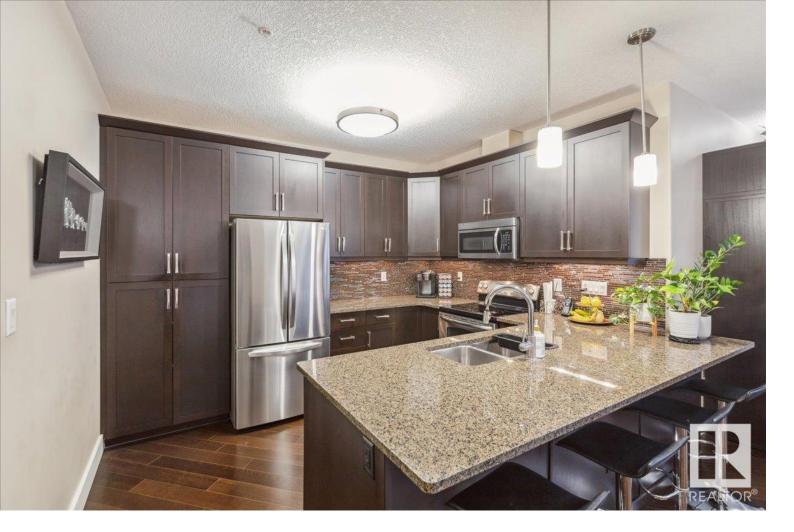

## Edmonton Alberta

\$339,900

Fabulous floorplan spanning 1,191 sq ft with 2 bed/2 bath PLUS den AND LOW CONDO FEES in Waterstone. As you enter the air conditioned unit you will be captivated by the unique, open, beautifully flowing layout with 9' ceilings and engineered hardwood and tile throughout. Massive Chef's kitchen with stainless appliances, granite counter / eating bar and a multitude of cabinets. Generous Primary Bedroom with walk through closet and spa like 5 pc ensuite. 2nd bedroom, dining room, laundry room, den and private setting patio complete the unit. Includes a heated underground titled parking stall, storage cage and plenty of visitor parking. This PET FRIENDLY building amenities include a gym, guest suite and rec. room. Enjoy the lakeside location and multitude of walking paths with access to the MacTaggart Ravine, proximity to the Anthony Henday Freeway, Terwillegar Drive, shopping, restaurants, schools, parks, YEG, and so much more. MUST BE SEEN TO BE APPRECIATED! WELCOME HOME! (id:6769)