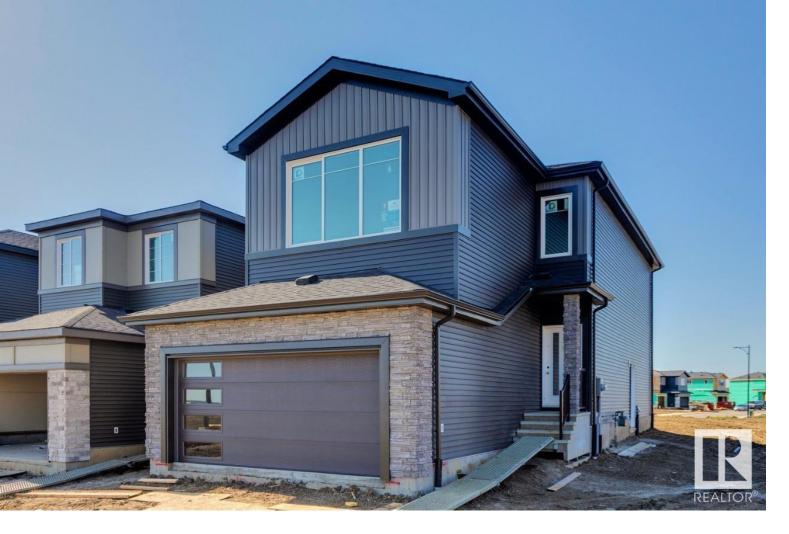

## Sherwood Park Alberta

The Julianna by San Rufo Homes is a beautifully designed 3-bedroom, 2.5-bathroom two-story home that seamlessly blends style and functionality. The main floor features a versatile den, perfect for a home office or playroom, while a mudroom off the double attached garage keeps essentials organized. A walk-through pantry connects the mudroom to the gourmet kitchen, which boasts a spacious island with a flush eating bar, ideal for casual dining and entertaining. The bright dining area with sliding patio doors extends the living space outdoors. Upstairs, a striking sunken bonus room with vaulted ceilings provides a stunning retreat, while the primary bedroom offers a luxurious ensuite with dual sinks, a walk-in closet, and a freestanding tub. A smartly designed laundry room, side entrance, and 9-foot ceiling unfinished basement add convenience and future possibilities. (id:6769)