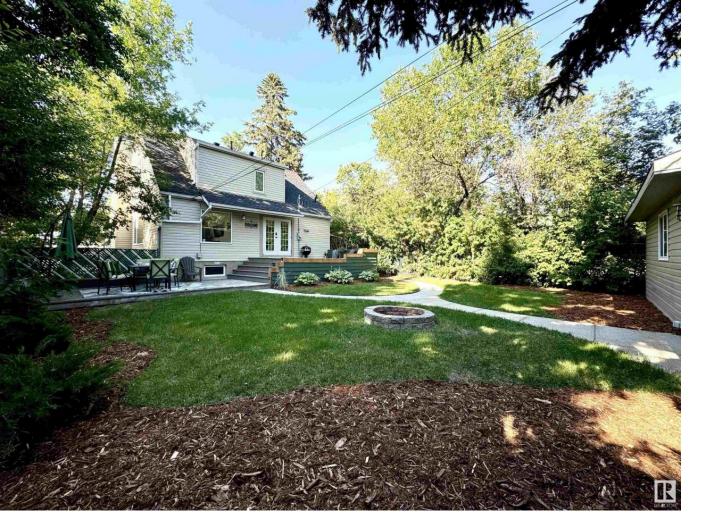

## 13507 102 Avenue Edmonton AB \$539,999

DREAM LOCATION. EXCEPTIONL RENOVATIONS. MASSIVE LOT - Located in Glenora off St Georges Crescent, just a short walk to downtown and the river valley. This is a dream location and one of the best values on the market today. Live close to the river valley, near the core and across from the school without the massive cost to do so. Classic styling but with impressive modern renovations...and it sits on a massive, fully treed yard, perfect for young professionals or families starting out. The home comes with a main floor bedroom that can double as an office/den, has two new bathrooms added that makes this home make sense, plus two large bedrooms upstairs with the master now having it's own ensuite, and walk in closet. All the while maintaining its old world charm and character. The basement has been fully renovated as well. Off the modern kitchen is a massive deck overlooking the beautiful yard, perfect for entertaining or kids to play! Plus the garage is 24x24 with 240V electrical and there's AC!